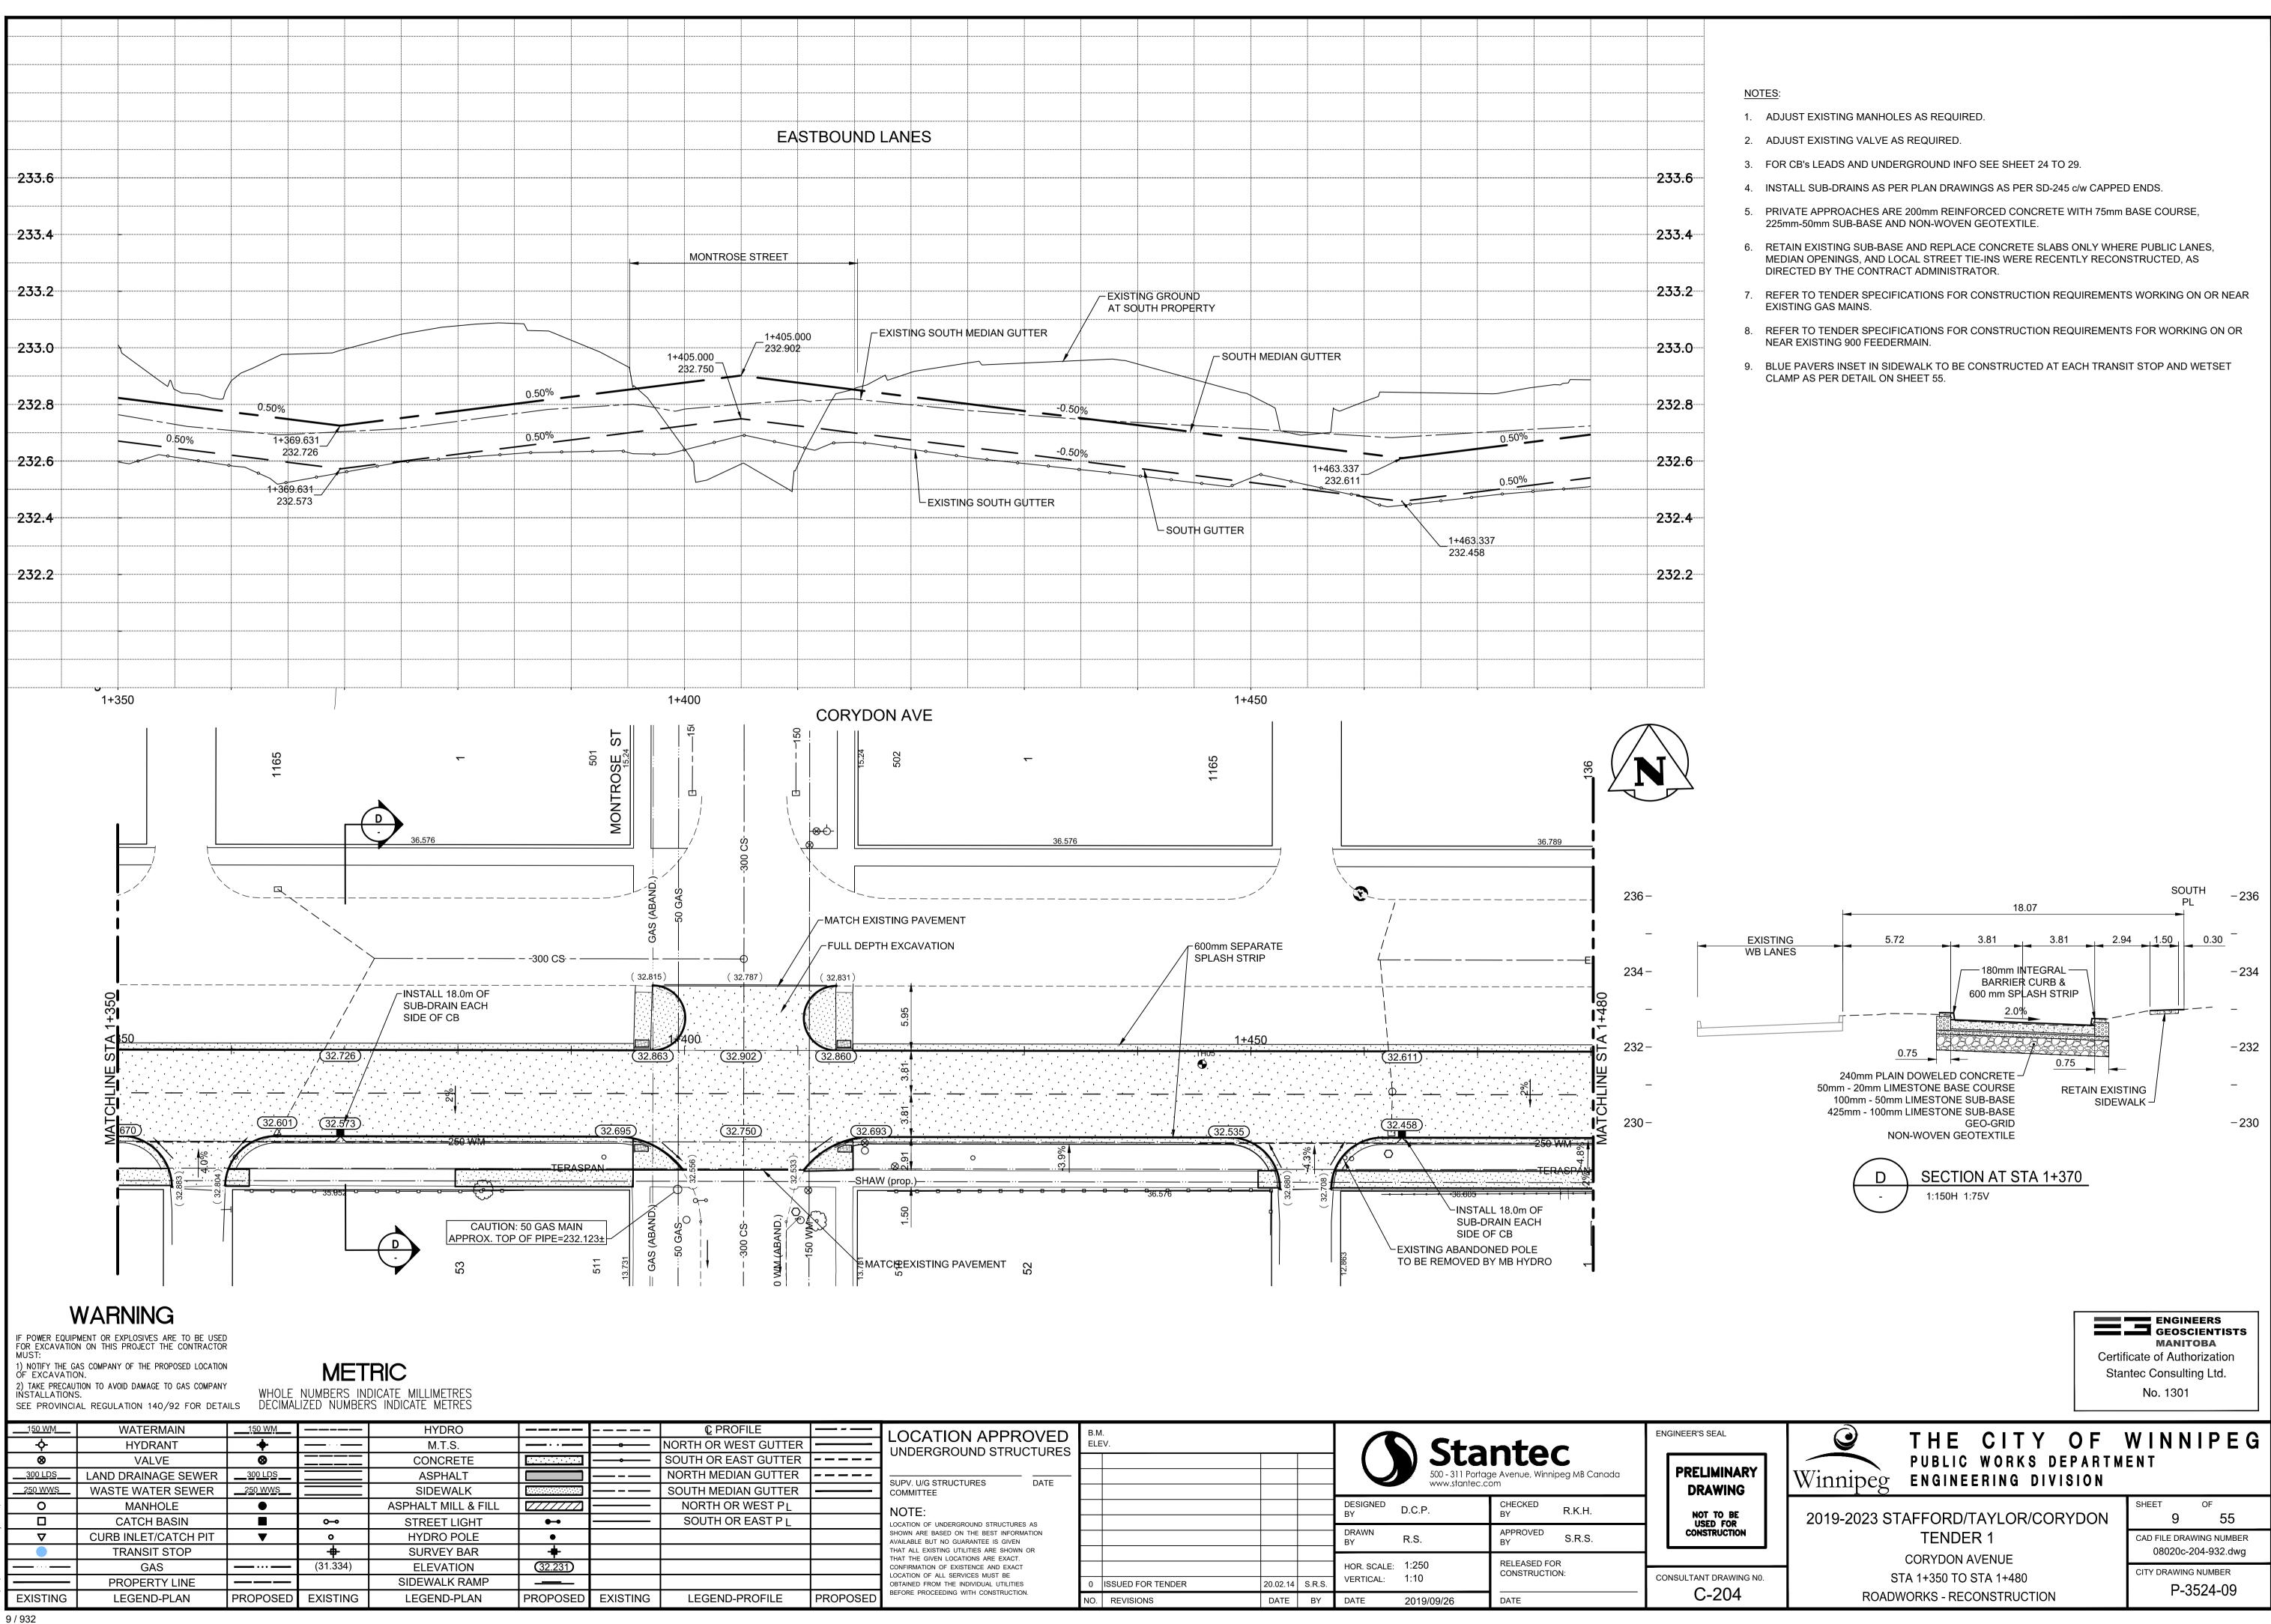

|        | LOCATION APPROVED<br>UNDERGROUND STRUCTURES                                                                                                                                                                                                                                                                                                                                                                         |     | B.M.<br>ELEV.     |          |        | <b>Stantec</b><br>500 - 311 Portage Avenue, Winnipeg MB Canada<br>www.stantec.com |               |                               | ENGINEER'S SEAL |                         |  |
|--------|---------------------------------------------------------------------------------------------------------------------------------------------------------------------------------------------------------------------------------------------------------------------------------------------------------------------------------------------------------------------------------------------------------------------|-----|-------------------|----------|--------|-----------------------------------------------------------------------------------|---------------|-------------------------------|-----------------|-------------------------|--|
|        | SUPV. U/G STRUCTURES DATE   COMMITTEE DATE   NOTE: LOCATION OF UNDERGROUND STRUCTURES AS   SHOWN ARE BASED ON THE BEST INFORMATION   AVAILABLE BUT NO GUARANTEE IS GIVEN   THAT ALL EXISTING UTILITIES ARE SHOWN OR   THAT THE GIVEN LOCATIONS ARE EXACT.   CONFIRMATION OF EXISTENCE AND EXACT   LOCATION OF ALL SERVICES MUST BE   OBTAINED FROM THE INDIVIDUAL UTILITIES   BEFORE DEROGEEDING, WITH CONSTRUCTION |     |                   |          |        |                                                                                   |               |                               | PRELIMINA       |                         |  |
|        |                                                                                                                                                                                                                                                                                                                                                                                                                     |     |                   |          |        | DESIGNED<br>BY                                                                    | D.C.P.        | CHECKED<br>BY                 | R.K.H.          | NOT TO BE               |  |
|        |                                                                                                                                                                                                                                                                                                                                                                                                                     |     |                   |          |        | DRAWN<br>BY                                                                       | R.S.          | APPROVED<br>BY                | S.R.S.          | USED FOR<br>CONSTRUCTIO |  |
|        |                                                                                                                                                                                                                                                                                                                                                                                                                     |     |                   |          |        | HOR. SCALE: 1:250<br>VERTICAL: 1:10                                               | 1:250<br>1:10 | RELEASED FOR<br>CONSTRUCTION: |                 |                         |  |
|        |                                                                                                                                                                                                                                                                                                                                                                                                                     | 0   | ISSUED FOR TENDER | 20.02.14 | S.R.S. |                                                                                   |               |                               |                 | CONSULTANT DRAWIN       |  |
| OPOSED |                                                                                                                                                                                                                                                                                                                                                                                                                     | NO. | REVISIONS         | DATE     | BY     | DATE                                                                              | 2019/09/26    | DATE                          |                 | C-204                   |  |